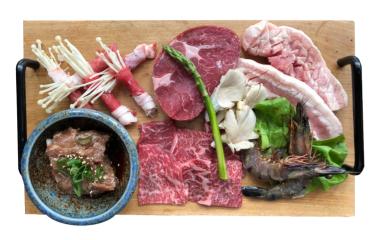

### **BBQ SELECTION SET**

Our selection sets are platters of raw meat for table BBQ. Each set is for 2 people and it comes with 1 small lettuce for wrapping, 1 set of garlic&chilli, and our Yori signature dipping sauces.

| Chicken Selection Garlic chicken, soy sauce chicken and spicy sauce chicken                                    | £ 40.0 |
|----------------------------------------------------------------------------------------------------------------|--------|
| Pork Selection Pork belly, extra thin pork belly, sliced pork jowl and pork bulgogi                            | £ 45.0 |
| Beef Selection Rib finger, thinly sliced brisket, ribeye, bulgogi, and LA rib                                  | £ 60.0 |
| YORI Selection  Pork belly, ribeye, thinly sliced beef brisket, rib finger, marinated beef rib and king prawns | £ 65.0 |
| Selection Upgrade                                                                                              | £ 11.5 |

| BBQ Minimum 2 portions and you can mix and match! |        | EXTRA                                                                                                                          |                  |
|---------------------------------------------------|--------|--------------------------------------------------------------------------------------------------------------------------------|------------------|
| Beef Bulgogi                                      | £ 12.5 | 5 · · · · · · · · · · · · · · · · · · ·                                                                                        | £ 3.5            |
| LA Gal Bi                                         | £ 16.0 | Fresh Garlic & Pepper 👽                                                                                                        | £ 3.0            |
| Ribeye                                            | £ 19.5 | Fresh Lettuce 💇                                                                                                                | £ 3.3            |
| Pork Belly                                        | £ 12.0 | Vegetable Wrap Set <b>⊙</b> For BBQ wrap, fresh lettuce, garlic, chilli & spicy seasoned spring onic                           | £ 9.0<br>ons and |
| Pork Bulgogi                                      | £ 13.0 | assorted vegetables                                                                                                            |                  |
| Spicy Chicken 🖊                                   | £ 12.5 |                                                                                                                                |                  |
| Garlic Chicken                                    | £ 12.0 |                                                                                                                                |                  |
| Soy Sauce Chicken                                 | £ 12.5 |                                                                                                                                |                  |
| King Prawn                                        | £ 12.5 |                                                                                                                                |                  |
| Squid                                             | £ 13.0 | *If you have a food allergy, please notify a member of our staff. *Our cooking oil is produced from genetically modified soya. |                  |