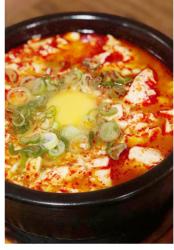

#### **STEW**

| All served with one portion of steamed rice                                  |        |
|------------------------------------------------------------------------------|--------|
| <b>Ttukbaegi Bulgogi</b> Tender marinated beef and vegetables                | £ 14.0 |
| Kimchi Jjigae /<br>Spicy kimchi stew with pork and tofu                      | £ 11.0 |
| Soft Tofu Jjigae / Spicy soup with soft silken tofu, mixed seafood and egg   | £ 12.5 |
| Gal Bi Tang Rich and hearty beef rib soup with radish and glass noodles      | £ 14.0 |
| Yook Gae Jang / Spicy beef strip soup with egg, glass noodles and vegetables | £ 12.8 |
| Dwenjang Jjigae Korean soy bean paste soup with mixed vegetables and tofu    |        |
| Vegetable Dwenjang Jjigae 🛡                                                  | £ 10.8 |