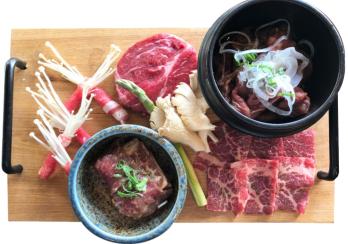

### **BBQ SELECTION SET**

Our selection sets are platters of raw meat for table BBQ. Each set is for 2 people and it comes with 1 small lettuce for wrapping, 1 set of garlic&chilli, and our Yori signature dipping sauces.

| Chicken Selection Garlic chicken, soy sauce chicken and spicy sauce chicken                                    | £ 40.0 |
|----------------------------------------------------------------------------------------------------------------|--------|
| Pork Selection Pork belly, extra thin pork belly, sliced pork jowl and pork bulgogi                            | £ 45.0 |
| Beef Selection Rib finger, thinly sliced brisket, ribeye, bulgogi, and LA rib                                  | £ 60.0 |
| YORI Selection  Pork belly, ribeye, thinly sliced beef brisket, rib finger, marinated beef rib and king prawns | £ 65.0 |
| Selection Upgrade                                                                                              | £ 11.5 |

| BBQ Minimum 2 portions and you can mix and match! |        | EXTRA                                                                                                                          |                  |
|---------------------------------------------------|--------|--------------------------------------------------------------------------------------------------------------------------------|------------------|
| Beef Bulgogi                                      | £ 12.5 | 5 · · · · · · · · · · · · · · · · · · ·                                                                                        | £ 3.5            |
| LA Gal Bi                                         | £ 16.0 | Fresh Garlic & Pepper 👽                                                                                                        | £ 3.0            |
| Ribeye                                            | £ 19.5 | Fresh Lettuce 💇                                                                                                                | £ 3.3            |
| Pork Belly                                        | £ 12.0 | Vegetable Wrap Set <b>⊙</b> For BBQ wrap, fresh lettuce, garlic, chilli & spicy seasoned spring onic                           | £ 9.0<br>ons and |
| Pork Bulgogi                                      | £ 13.0 | assorted vegetables                                                                                                            |                  |
| Spicy Chicken 🖊                                   | £ 12.5 |                                                                                                                                |                  |
| Garlic Chicken                                    | £ 12.0 |                                                                                                                                |                  |
| Soy Sauce Chicken                                 | £ 12.5 |                                                                                                                                |                  |
| King Prawn                                        | £ 12.5 |                                                                                                                                |                  |
| Squid                                             | £ 13.0 | *If you have a food allergy, please notify a member of our staff. *Our cooking oil is produced from genetically modified soya. |                  |