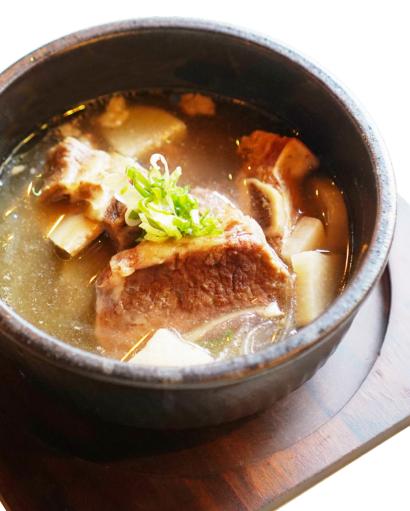

#### **STEW**

| All served with one portion of steamed rice                                  |        |
|------------------------------------------------------------------------------|--------|
| <b>Ttukbaegi Bulgogi</b> Tender marinated beef and vegetables                | £ 14.0 |
| Kimchi Jjigae /<br>Spicy kimchi stew with pork and tofu                      | £ 11.0 |
| Soft Tofu Jjigae / Spicy soup with soft silken tofu, mixed seafood and egg   | £ 12.5 |
| Gal Bi Tang Rich and hearty beef rib soup with radish and glass noodles      | £ 14.0 |
| Yook Gae Jang / Spicy beef strip soup with egg, glass noodles and vegetables | £ 12.8 |
| Dwenjang Jjigae Korean soy bean paste soup with mixed vegetables and tofu    |        |
| Vegetable Dwenjang Jjigae 🛡                                                  | £ 10.8 |