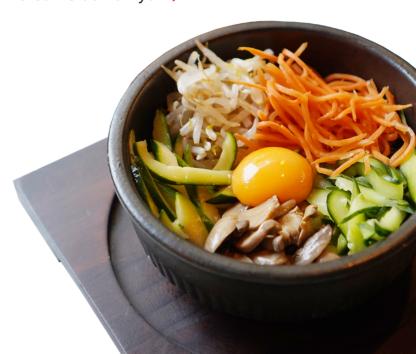

#### **DOLSOT BIBIMBAP**

Rice topped with mixed vegetables and egg served with spicy bibimbap sauce Egg is optional for vegetarians

| Vegetable Bibimbap 💿  | £ 10.5 |
|-----------------------|--------|
| Beef Bulgogi Bibimbap | £ 11.5 |
| Pork Bulgogi Bibimbap | £ 11.5 |
| Chicken Bibimbap      | £ 11.5 |
| Seafood Bibimbap      | £ 11.9 |
| Tofu Bibimbap 🛡       | £ 11.5 |