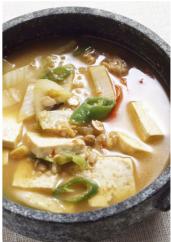

#### **STEW**

| All served with one portion of steamed rice                                  |        |
|------------------------------------------------------------------------------|--------|
| <b>Ttukbaegi Bulgogi</b> Tender marinated beef and vegetables                | £ 14.0 |
| Kimchi Jjigae /<br>Spicy kimchi stew with pork and tofu                      | £ 11.0 |
| Soft Tofu Jjigae / Spicy soup with soft silken tofu, mixed seafood and egg   | £ 12.5 |
| Gal Bi Tang Rich and hearty beef rib soup with radish and glass noodles      | £ 14.0 |
| Yook Gae Jang / Spicy beef strip soup with egg, glass noodles and vegetables | £ 12.8 |
| Dwenjang Jjigae Korean soy bean paste soup with mixed vegetables and tofu    |        |
| Vegetable Dwenjang Jjigae 🛡                                                  | £ 10.8 |