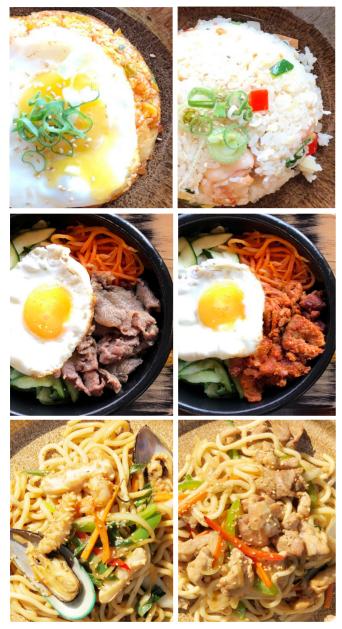

#### **RICE**

| Kimchi Bokkeumbap   Spicy kimchi fried rice topped with egg / Egg is optional for vegetar | £ 10.5 |
|-------------------------------------------------------------------------------------------|--------|
| Prawn Bokkeumbap Fried rice with prawns, egg and diced vegetables                         | £ 11.0 |
| Egg Fried Rice                                                                            | £ 4.0  |
| Steamed Rice                                                                              | £ 3.3  |

#### **DOLSOT BIBIMBAP**

Rice topped with mixed vegetables and egg served with spicy bibimbap sauce Egg is optional for vegetarians

| Vegetable Bibimbap 💿  | £ 10.5 |
|-----------------------|--------|
| Beef Bulgogi Bibimbap | £ 11.5 |
| Pork Bulgogi Bibimbap | £ 11.5 |
| Chicken Bibimbap      | £ 11.5 |
| Seafood Bibimbap      | £ 11.9 |
| Tofu Bibimbap 🛡       | £ 11.5 |

#### **NOODLES**

| Seafood Fried Udon       | £ 14.0 |
|--------------------------|--------|
| Chicken Fried Udon       | £ 12.0 |
| Korean Ramyun Original 🖊 | £ 11.0 |
| Korean Crab Ramyun 🖊     | £ 14.0 |