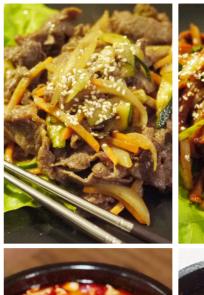

#### **STIR FRY**

| Bulgogi Stir fried thinly sliced feather blade beef, marinated in sweet soy s            | £ 11.8 |
|------------------------------------------------------------------------------------------|--------|
| Spicy Pork Belly Bulgogi  Spicy marinated pork belly bulgogi                             | £ 11.5 |
| Pork & Squid Bulgogi / Spicy marinated squid and pork, with stir fried vegetables        | £ 13.0 |
| Squid Bokkeum / Spicy stir squid with sliced vegetables                                  | £ 12.5 |
| Ganjang Chicken Bokkeum Chicken and vegetables stir fried in soy sauce                   | £ 12.5 |
| Spicy Chicken Bokkeum /<br>Stir fried chicken and mixed vegetables in spicy chilli sauce | £ 12.5 |
| Kimchi & Tofu /<br>Stir fried kimchi served with steamed tofu                            | £ 13.5 |
| Kimchi & Tofu with Pork /<br>Stir fried kimchi with spicy pork served with steamed tofu  | £ 15.5 |