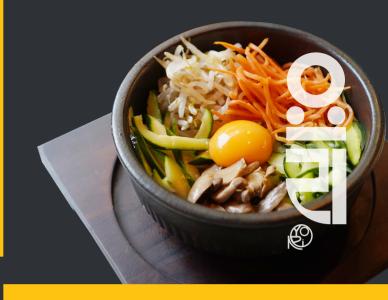

#### **DOLSOT BIBIMBAP + GOONMANDU**

Rice topped with mixed vegetables and fried egg served with spicy bibimbap sauce. Served with 3 pieces of Goonmandu(dumpling)

| · Vegetable Bibimbap                                           | £ 12.9 |
|----------------------------------------------------------------|--------|
| · Beef Bulgogi Bibimbap                                        | £ 12.9 |
| · Pork Bulgogi Bibimbap                                        | £ 12.9 |
| · Chicken Bibimbap                                             | £ 12.9 |
| · Seafood Bibimbap                                             | £ 12.9 |
| · Tofu Bibimbap                                                | £ 12.9 |
| Kina alai Dalalaa wala an                                      | 600    |
| Kimchi Bokkeumbap<br>kimchi fried rice with a fried egg on top | £ 9.9  |
|                                                                |        |